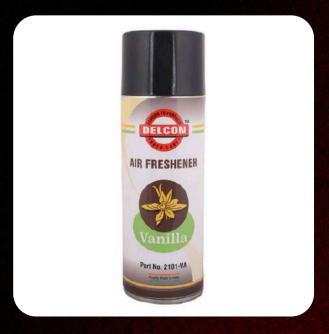

### Car Freshners

#### **Sprays / Freshners**

500ml

- 1. Clima Fresh
- 2. Blueberry Freshner
- 3. Orange car Freshner
- 4. Vanilla Air Freshners