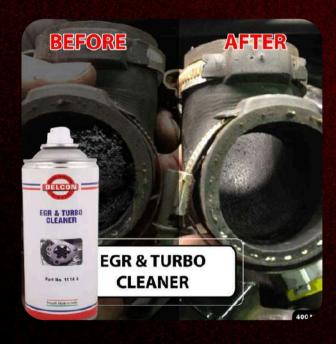

#### Flush / Additives

50ml, 250ml

**Premium Petrol Tank Additive** 

**Diesel Additive** 

**Premium Diesel Additive** 

**Engine Oil Flush** 

Inline diesel system cleaner

**Engine Oil Additive** 

Oil Smoke Stop

**Transmission Oil Additive** 

**Radiator Additive** 

**Radiator Flush** 

Air-intake Cleaner

**Egr Cleaner** 

**Engine Dresser** 

**Petrol Additive** 

Inline diesel system cleaner