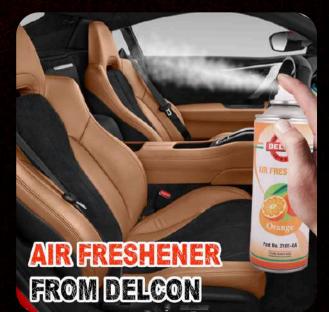

### Car Freshners

#### **Sprays / Freshners**

500ml

- 1. Clima Fresh
- 2. Blueberry Freshner
- 3. Orange car Freshner
- 4. Vanilla Air Freshners