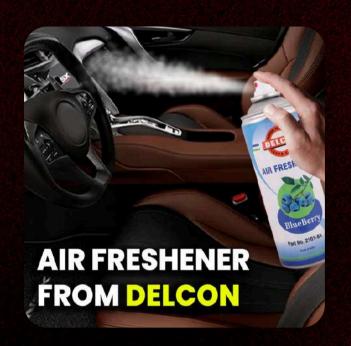

### Car Freshners

#### **Sprays / Freshners**

500ml

- 1. Clima Fresh
- 2. Blueberry Freshner
- 3. Orange car Freshner
- 4. Vanilla Air Freshners