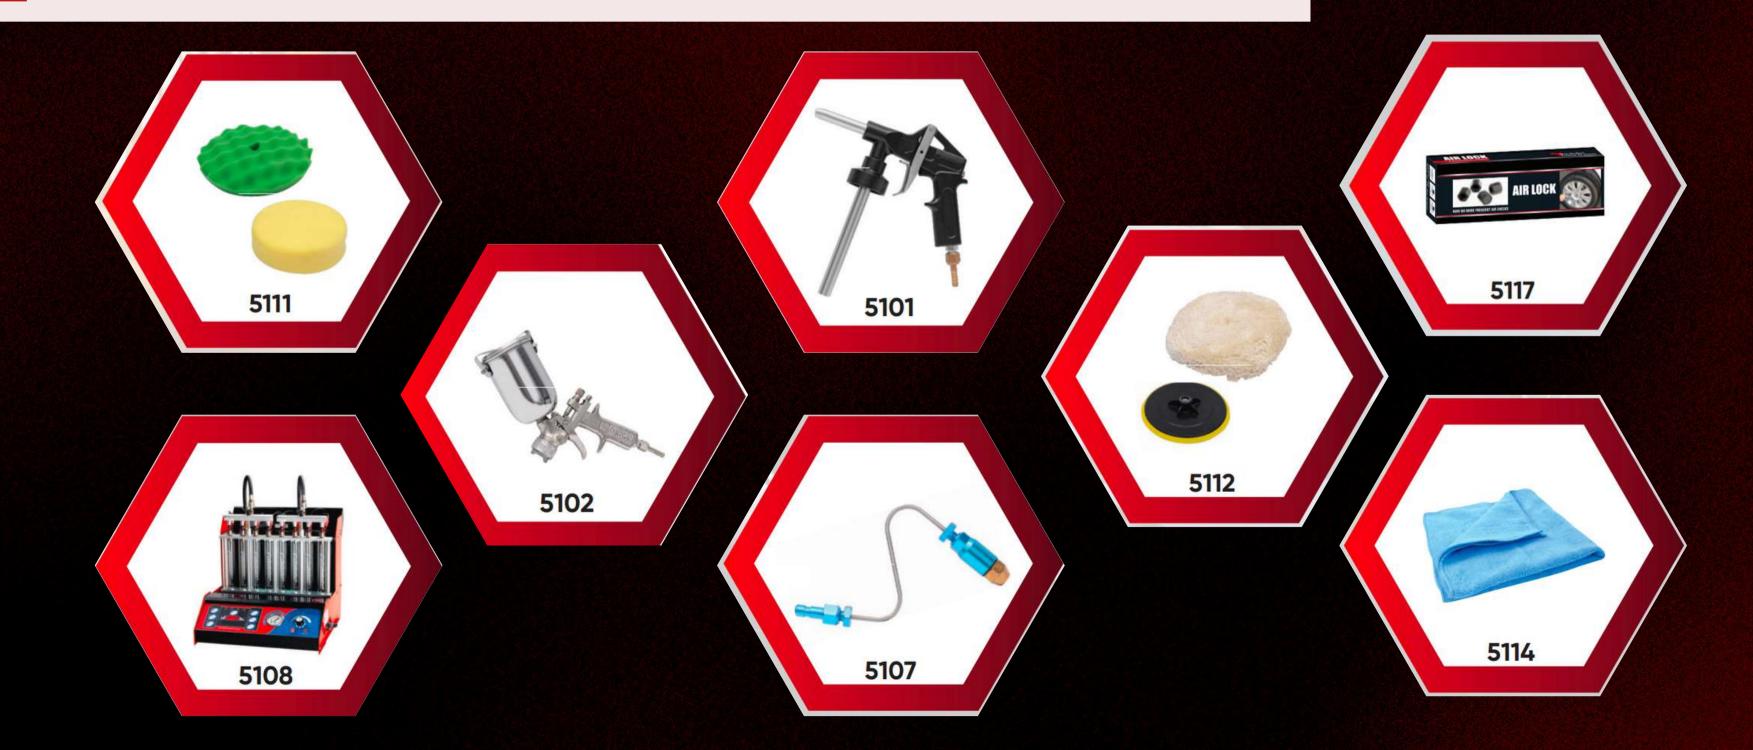

## Machines/Tools 2008

Scan for more info

Delcon Manufactures a complete range of auto Equipment and Accessories from Guns, Machines to Cloths.

Cleaners

Guns

#### **Machines / Accessories**

**Anti corrosive Spray Gun** 

P.U. Coating Spray Gun

**Cavity Gun** 

**ED Machine (Petrol/Deisel)** 

**Air Intake Machine** 

**EGR Cleaner Machine** 

S-Tool Nozzle

**Injector Cleaner Machine** 

**Polisher Machine** 

**Spray Bottle** 

Polisher Backup Pad

**Polisher Pads** 